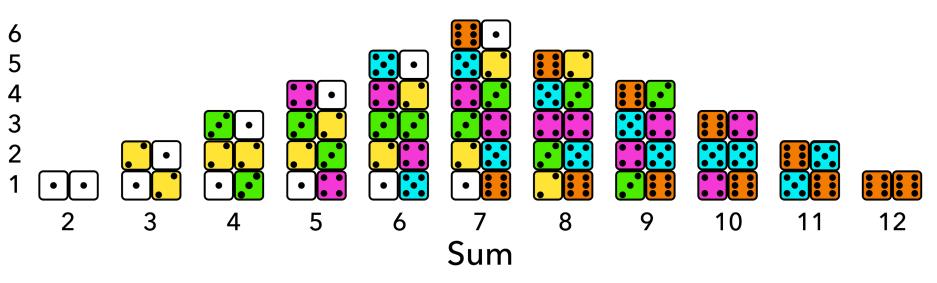

## Sums of two dice

We've made a frequency graph showing the sums of two dice! Students may wonder why there are two ways to make sums when the addends are not the same. This is a great place to have a conversation about counting the number of ways an outcome can occur in a sample space.